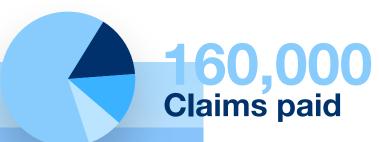

Turn Around Times (TAT) reduction 24/7
First Class
Customer
Support

194,000 claims processed

between 7 and 10 days for a total of

\$160M

19 /