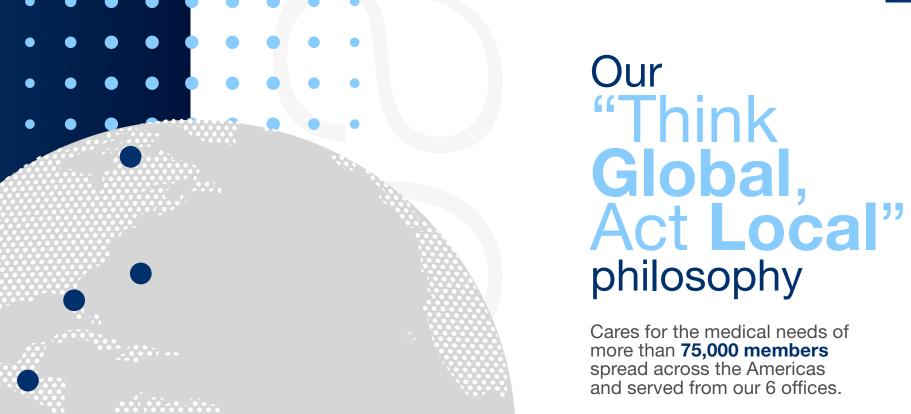

**75,000** Members

**275** Employees

**6** Offices

## Offices strategically located, around the world

April 2023 - March 2024

\$319M Gross written premium\*

419 Companies Insured

12,586
Corporate employees insured

results

The GWP and number of members reflect policies administered by BDI and underwritten by BDIL, Best Doctors Medicina Prepagada, and third-party insurers