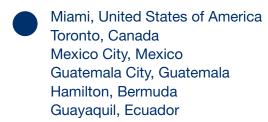

## Offices strategically located, around the world

April 2023 - March 2024

\$319M Gross written premium\*

419 Companies Insured

12,586
Corporate employees insured

results

The GWP and number of members reflect policies administered by BDI and underwritten by BDIL, Best Doctors Medicina Prepagada, and third-party insurers